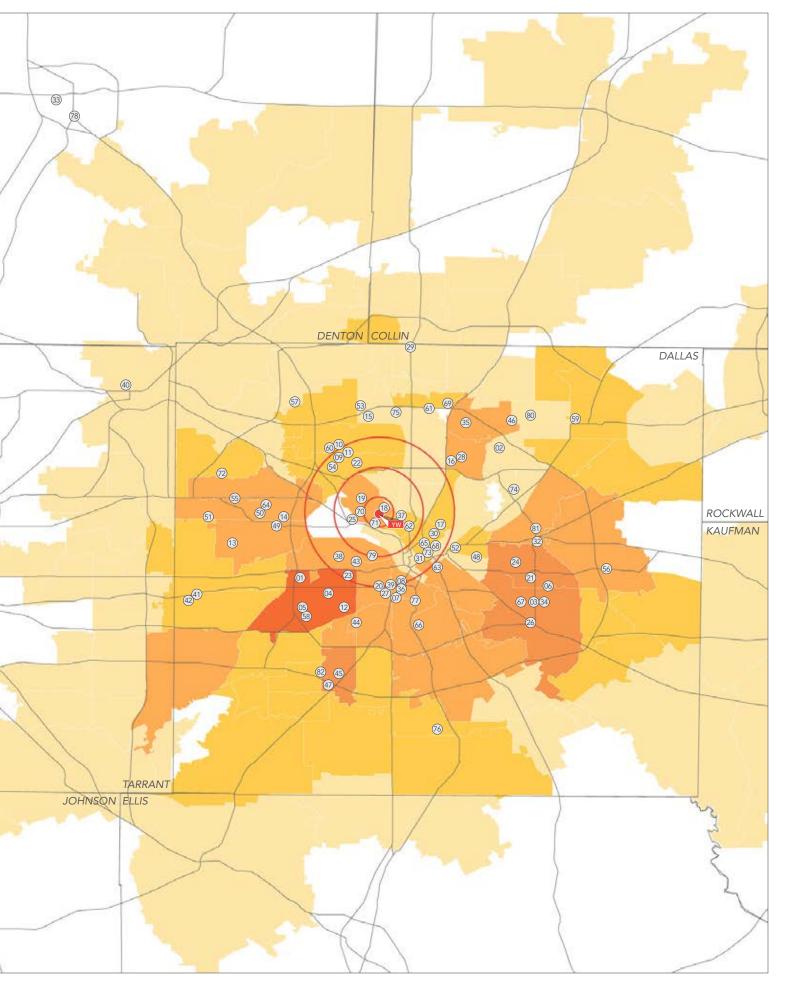

## RESOURCES WITHIN 5-MILE RADIUS OF YW WOMEN'S CENTER

WIC CLINICS

CRISIS PREGNANCY CENTERS 68

Rings show 1, 3, 5-mile radius from YW Women's Center

WORKFORCE DEVELOPMENT 69

SOCIAL SERVICE PROVIDERS 70

Rings show 1, 3, 5-mile radius from YW Women's Center

## RESOURCES WITHIN 5-MILE RADIUS OF YW WOMEN'S CENTER

SCHOOLS (DALLAS ISD)

RELIGIOUS INSTITUTIONS 72

Rings show 1, 3, 5-mile radius from YW Women's Center

EARLY CHILDHOOD EDUCATION & HEAD START

Rings show 1, 3, 5-mile radius from YW Women's Center