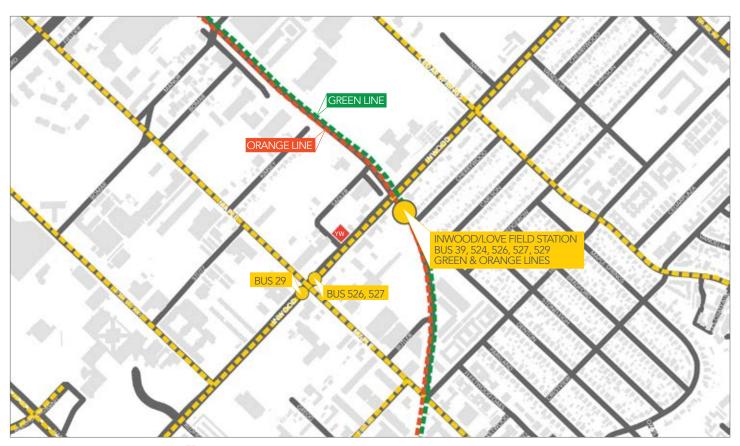

### NEARBY DART BUS LINES 75

29 - Burbank Station to Downtown Dallas 39 - Inwood/Love Field Station to Downtown Dallas 524 - Inwood/Love Field Station to Love Field Airport 526 - Inwood/Love Field Station to Record Crossing 527 - Inwood/Love Field Station to Regal Row 529 - Inwood/Love Field Station to Royal Lane Station

#### **NEARBY DART RAIL LINES**

**Green Line** - North Carrollton/Frankford Station to Buckner Station **Orange Line** - DFW Airport Station to Parker Road Station

# **ACCESS & TRAVEL TIME**

The new YW Women's Center at Ebby's Place has excellent access to public transportation. The Dallas Area Rapid Transit Inwood/Love Field Station, a five-minute walk from the Center, is served by two DART rail lines as well as five bus lines. In addition, Stemmons Freeway (I-35E) and the Dallas North Tollway are in close proximity for those traveling by car.

Six bus lines are located within a five-minute walk of the Center. However, the bus lines primarily service the local area, from Love Field Airport to the Trinity River and the Stemmons Industrial, requiring transfers to reach other areas of the city. Routes 29 and 39 provide additional service to Downtown Dallas and Route 529 extends north to Royal Lane, terminating at the DART Royal Lane Station, also served by the Green Line.