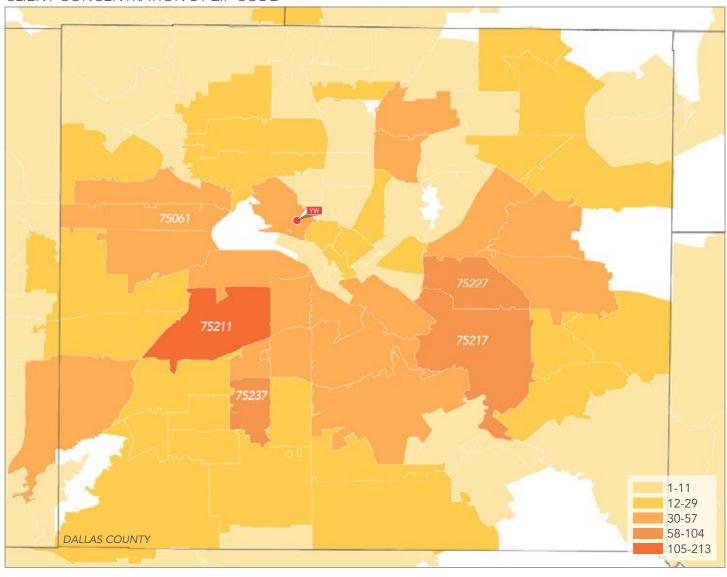

# YW FINANCIAL EMPOWERMENT CLIENTS (2012-13)\* CLIENT CONCENTRATION BY ZIP CODE

TOTAL CLIENTS 2,126

% FEMALE

TOP 5 ZIP CODES FOR FE CLIENTS 57

| Region              | Oak Cliff |
|---------------------|-----------|
| YW Clients          | 213       |
| Total Households    | 20,067    |
| Families in Poverty | 22.6%     |
| Single Mothers      | 11.3%     |

| Southeast Dallas | Oak Cliff |
|------------------|-----------|
| 104              | 96        |
| 16,859           | 7,484     |
| 23.2%            | 25.1%     |
| 14.2%            | 22.3%     |

| Southeast Dallas | Irving |
|------------------|--------|
| 90               | 57     |
| 21,795           | 17,292 |
| 28.5%            | 19.4%  |
| 14.0%            | 9.8%   |
|                  |        |