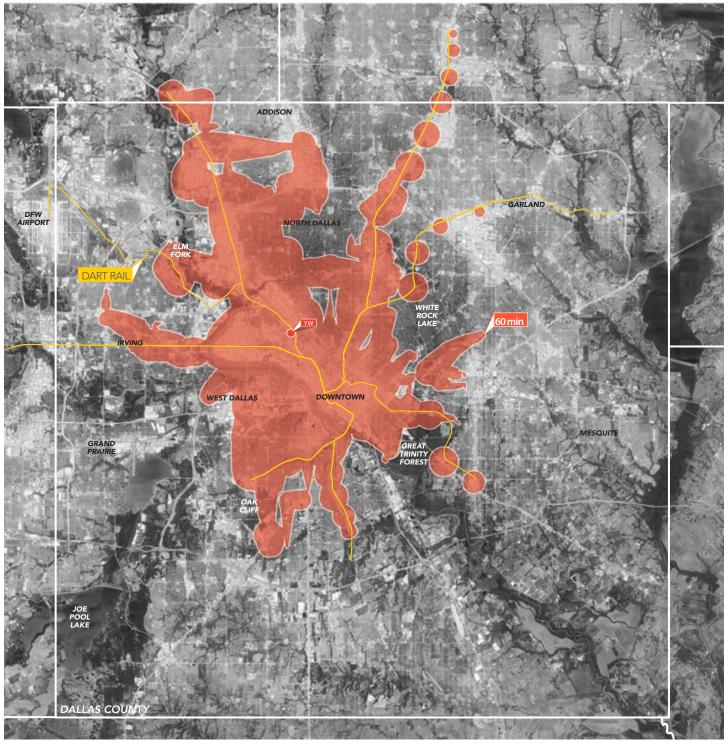

# TRANSIT TRAVEL TIME FROM YW WOMEN'S CENTER

This map shows distance traveled for a 60-minute public transit trip from the YW Women's Center (that is, how far a person leaving the Center could reach within the specified time). The distance is calculated from transit trips (rail and bus) by Dallas Area Rapid Transit within 60 minutes, including transfers with a maximum walking time of 15 minutes between stops.<sup>77</sup>

Within a 60-minute trip is the most of central Dallas, with much farther reaching coverage along the four DART rail lines and Trinity Railway Express. Transit travel time should be viewed as an estimate only.