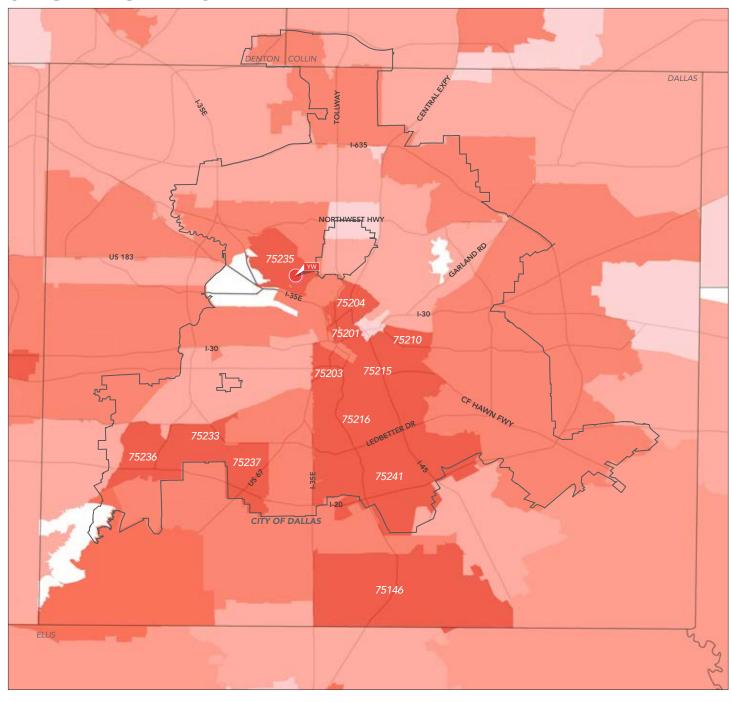

The geographic distribution of total 2012-13 YW clients by zip code is below. While client distribution varied widely by program, the majority came from Southern Dallas, particularly Southeast Dallas, Far East Dallas, and Oak Cliff in the City of Dallas and the City of Irving. The following pages show client concentrations by program in Dallas County and, for YW Financial Empowerment and YW Women's Health, the relationship to partner program sites. (Financial Empowerment clients who received only a Self-Sufficiency Calculator screening and no additional services are not included in the map and the data

# YW FINANCIAL EMPOWERMENT CLIENTS (2012-13)\* CLIENT CONCENTRATION BY ZIP CODE

TOTAL CLIENTS 2,126

% FEMALE

TOP 5 ZIP CODES FOR FE CLIENTS 57

| Region              | Oak Cliff |
|---------------------|-----------|
| YW Clients          | 213       |
| Total Households    | 20,067    |
| Families in Poverty | 22.6%     |
| Single Mothers      | 11.3%     |

| Southeast Dallas | Oak Cliff |
|------------------|-----------|
| 104              | 96        |
| 16,859           | 7,484     |
| 23.2%            | 25.1%     |
| 14.2%            | 22.3%     |

| Southeast Dallas | Irving |
|------------------|--------|
| 90               | 57     |
| 21,795           | 17,292 |
| 28.5%            | 19.4%  |
| 14.0%            | 9.8%   |
|                  |        |