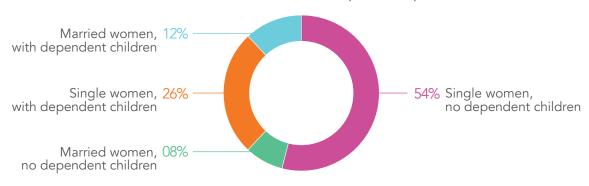

Nationally across all racial and ethnic groups, poverty rates for women exceed those of men, and single mothers are more than four times as likely as married mothers to be living in poverty.<sup>31</sup> Single mothers have comparably very high poverty rates and they make up about one in four women nationally living in poverty, with single women with no dependent children comprising the largest group of impoverished women.<sup>32</sup>