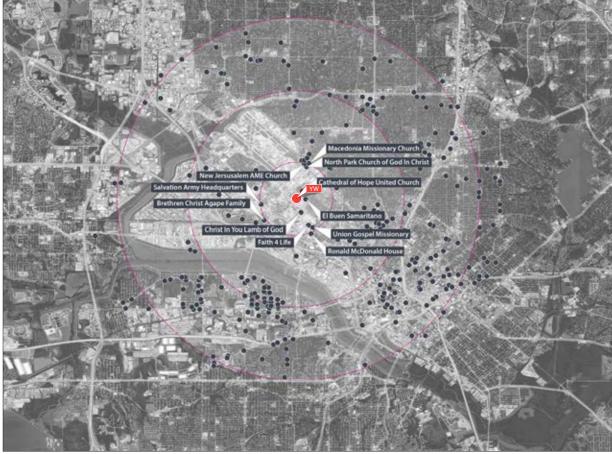

#### **NEARBY RESOURCES**

Resources within a five-mile radius of the YW Women's Center at Ebby's Place are shown on pages 32-35 for eight categories: WIC clinics, crisis pregnancy centers, workforce development centers, social service providers, Dallas ISD schools, religious institutions, childcare centers, and early child education and Head Start centers. Educational facilities and religious institutions are the primary resources surrounding the center. While there are a limited number of social services located in the immediate proximity, the Salvation Army DFW headquarters is less than a mile away and medical clinics, workforce development centers, and other services are not much further.

## RESOURCES WITHIN 5-MILE RADIUS OF YW WOMEN'S CENTER

WIC CLINICS

CRISIS PREGNANCY CENTERS 68

Rings show 1, 3, 5-mile radius from YW Women's Center

WORKFORCE DEVELOPMENT 69

SOCIAL SERVICE PROVIDERS 70

Rings show 1, 3, 5-mile radius from YW Women's Center

## RESOURCES WITHIN 5-MILE RADIUS OF YW WOMEN'S CENTER

SCHOOLS (DALLAS ISD)

RELIGIOUS INSTITUTIONS 72

Rings show 1, 3, 5-mile radius from YW Women's Center

EARLY CHILDHOOD EDUCATION & HEAD START

Rings show 1, 3, 5-mile radius from YW Women's Center