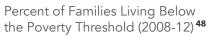

## WOMEN IN POVERTY

Percent of Women Living Below the Poverty Threshold (2008-12)<sup>50</sup>

00 - 06%

06 - 12%

12 - 18%

18 - 24%

24 - 32%

This map shows women living in poverty as a percentage of the total population in each zip code.

#### **DALLAS COUNTY**

The following maps display demographics in Dallas County for characteristics that describe many YW families: Single mother families in poverty, Female-headed households with children, Families in poverty, and Women in poverty. The data is parsed by zip code to match how YW collects its client data.

In Dallas County in 2012, 15.9 percent of families lived in poverty, 20.9 percent of women lived in poverty, 42.1 percent of single mother families lived in poverty, and 39.4 percent of children lived in single-parent families (the vast majority of which are female headed). The majority of these families are concentrated within the City of Dallas, particularly the southern half of the city.