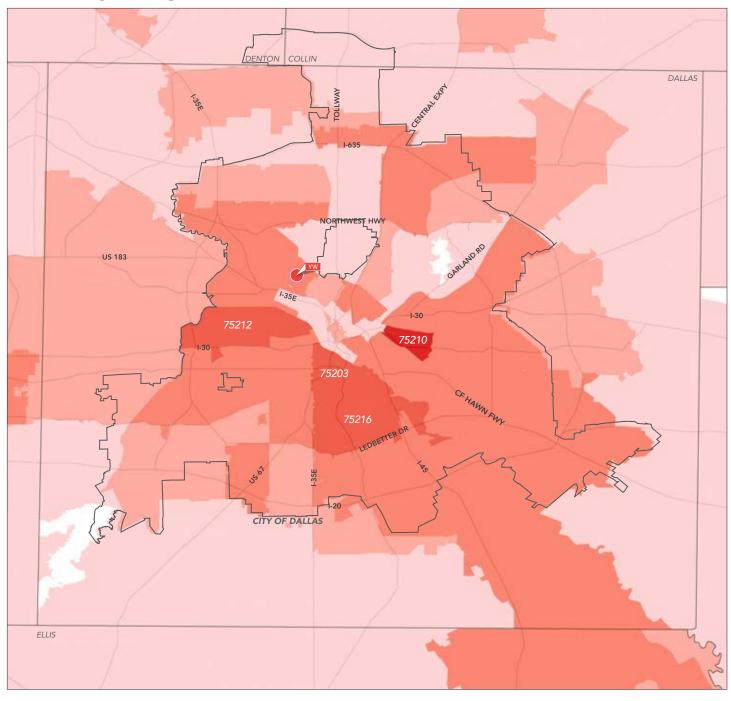

# YW WOMEN'S HEALTH CLIENTS (2012-13) CLIENT CONCENTRATION BY ZIP CODE

TOTAL CLIENTS 1,975

% FEMALE

#### TOP 5 ZIP CODES FOR WH CLIENTS 59

| Region              |
|---------------------|
| YW Clients          |
| Total Households    |
| Families in Poverty |
| Single Mothers      |

| Southeast Dallas |
|------------------|
| 149              |
| 21,795           |
| 28.5%            |
| 14.0%            |
|                  |

| Southeast Dallas |
|------------------|
| 75               |
| 16,859           |
| 23.2%            |
| 14.2%            |
|                  |

| Garland |  |
|---------|--|
| 69      |  |
| 17,591  |  |
| 10.7%   |  |
| 7.7%    |  |
|         |  |

| Oak Cliff |
|-----------|
| 63        |
| 20,067    |
| 22.6%     |
| 11.3%     |

West Dallas 61 6,695 32.5% 16.3%