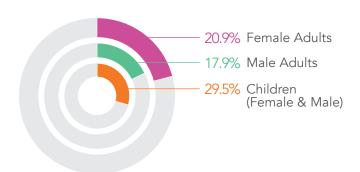

# **WOMEN IN POVERTY**

The persistently high female poverty rate, which continues to exceed the male poverty rate, has made poverty a "women's issue." <sup>26</sup>

In 2012, the national poverty rate for women was 14.5 percent, compared to 11.0 percent for men.<sup>27</sup> Those rates are far higher in Dallas County, with 20.9 percent of women and 17.9 percent of men living in poverty.<sup>28</sup> Poverty rates have risen in the last decade; in 2005, 18.2 percent of women and 15.6 percent of men in Dallas County were living in poverty.<sup>29</sup> The declining economic status of women is well illustrated by the fact that the median income for single mothers in the City of Dallas has decreased over 30 percent, from \$28,026 in 2000 to \$19,559 in 2012, adjusted for inflation.<sup>30</sup>

Dallas has a particularly high incidence of child poverty, which not only negatively affects family well-being today, but threatens the well-being of future generations. At nearly 38 percent, the City of Dallas has one of the highest child poverty rates among major U.S. cities and is the highest of cities with a population over one million.<sup>33</sup> The County child poverty rate of 29.5 percent exceeds the state (25.7 percent) and national (22.6 percent) rates as well.<sup>34</sup>

This is particular alarming for women, as "poverty rates for males and females are the same throughout childhood, but...the poverty gap between women and men widens significantly between ages 18 and 24."<sup>35</sup> This is evident in Dallas County, where the female poverty rate is three percentage points higher than the male poverty rate, <sup>36</sup> a widening gap that has risen from a 2.6 percentage point differential in 2005. Nationally, more than 1 in 7 women live in poverty; <sup>37</sup> in Dallas County that rate is more than 1 in 5.