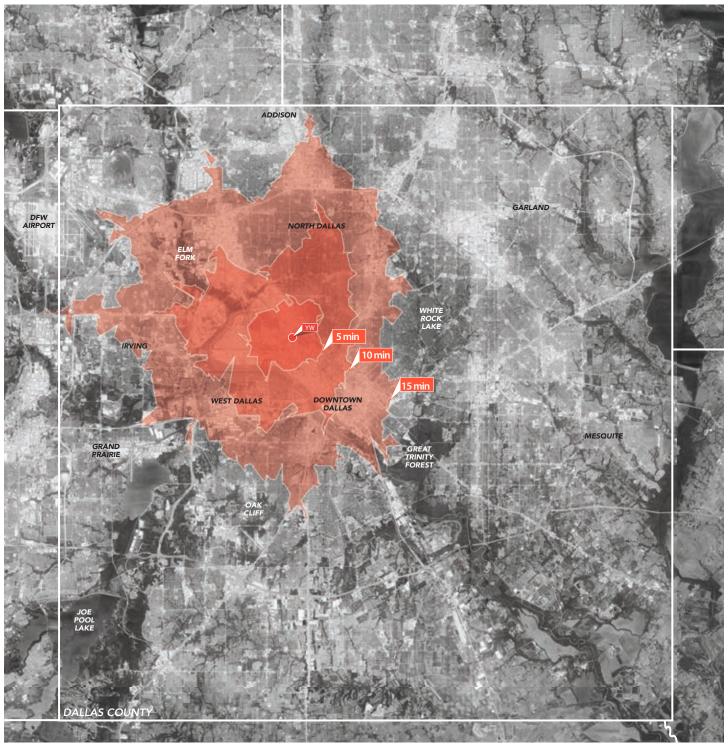

# DRIVE TIME FROM YW WOMEN'S CENTER

This map shows distance traveled for 5-,10-, and 15-minute driving times from the YW Women's Center (that is, how far a person leaving the Center could reach in the specified time).<sup>76</sup>

Within a 10-minute drive is Downtown Dallas, as well as portions of West Dallas, North Dallas, and the City of Irving. Within a 15-minute is nearly all of North and Northwest Dallas, and portions of the City of Iriving, North Oak Cliff, South Dallas/Fair Park, and East Dallas. Drive times should be viewed as estimates only.