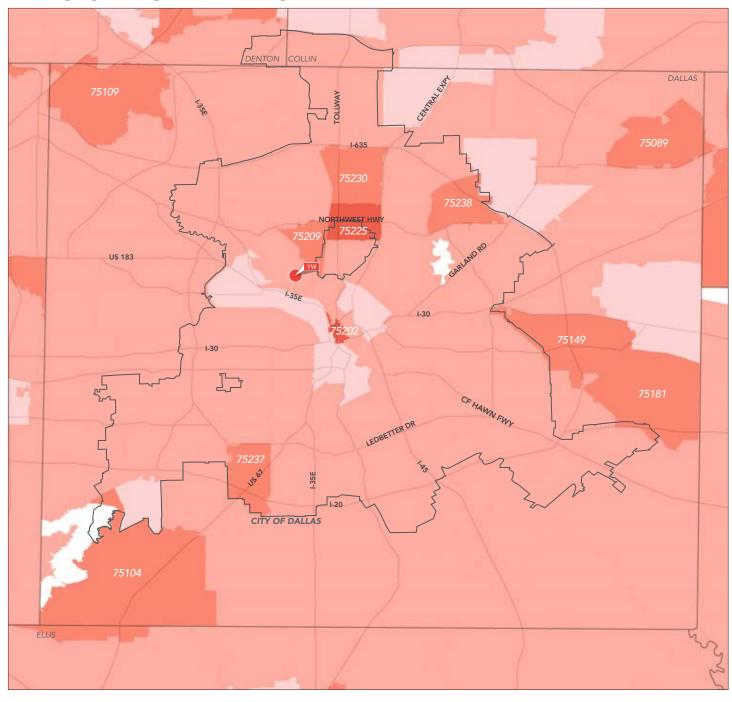

## SINGLE MOTHER FAMILIES IN POVERTY

Number of Female-Headed Families with Children Below Poverty Level (2008-12) 46

00 - 130 131 - 350 351- 700 701 - 1,400

1,400 - 2,300

This map shows the number of single mother families living in poverty by zip code. To provide a comparison to YW client counts as well as establish the size of this population, this map displays total numbers per zip code, rather than a percentage of the total.