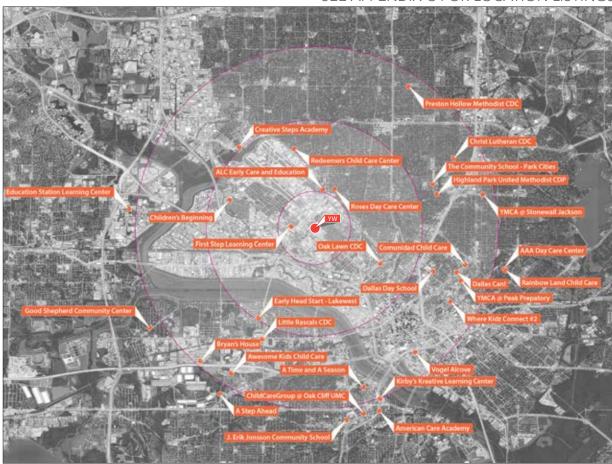

#### **NEARBY RESOURCES**

Resources within a five-mile radius of the YW Women's Center at Ebby's Place are shown on pages 32-35 for eight categories: WIC clinics, crisis pregnancy centers, workforce development centers, social service providers, Dallas ISD schools, religious institutions, childcare centers, and early child education and Head Start centers. Educational facilities and religious institutions are the primary resources surrounding the center. While there are a limited number of social services located in the immediate proximity, the Salvation Army DFW headquarters is less than a mile away and medical clinics, workforce development centers, and other services are not much further.

## RESOURCES WITHIN 5-MILE RADIUS OF YW WOMEN'S CENTER

SCHOOLS (DALLAS ISD)

RELIGIOUS INSTITUTIONS 72

Rings show 1, 3, 5-mile radius from YW Women's Center

EARLY CHILDHOOD EDUCATION & HEAD START

Rings show 1, 3, 5-mile radius from YW Women's Center