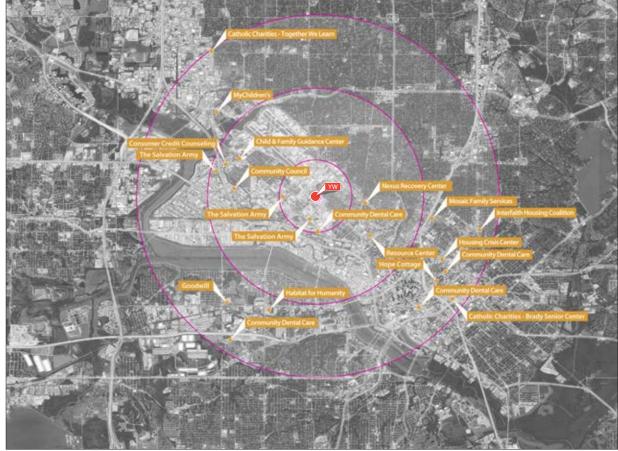

## RESOURCES WITHIN 5-MILE RADIUS OF YW WOMEN'S CENTER

WIC CLINICS

CRISIS PREGNANCY CENTERS 68

Rings show 1, 3, 5-mile radius from YW Women's Center

WORKFORCE DEVELOPMENT 69

SOCIAL SERVICE PROVIDERS 70

Rings show 1, 3, 5-mile radius from YW Women's Center