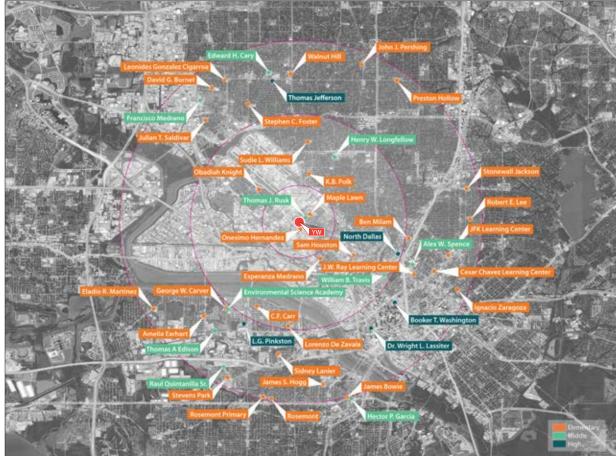

## RESOURCES WITHIN 5-MILE RADIUS OF YW WOMEN'S CENTER

SCHOOLS (DALLAS ISD)

RELIGIOUS INSTITUTIONS 72

Rings show 1, 3, 5-mile radius from YW Women's Center

EARLY CHILDHOOD EDUCATION & HEAD START

Rings show 1, 3, 5-mile radius from YW Women's Center

Of particular note—due to their proximity, possibility for partnership, and lens into some neighborhood challenges—are the three Dallas ISD schools located within a quarter-mile of the YW Women's Center: Onesimo Hernandez Elementary, Maple Lawn Elementary, and Thomas J. Rusk Middle. In the 2013-14 school year, Hernandez Elementary enrolled 370 students in Pre-Kindergarten through 5th grades; 49 percent were African American and 44 percent were Hispanic. Maple Lawn Elementary enrolled 588 students in Pre-K through 5th grades; 91 percent were Hispanic. Rusk Middle enrolled 628 students in 6th through 8th grades; 20 percent were African American and 75 percent were Hispanic. Over 90 percent of students at all three schools were considered Economically Disadvantaged, meaning eligible for free or reduced price school meals. Sixty-six percent of students at Hernandez, 86 percent of students at Maple Lawn, and 91 percent of students at Rusk were considered At-Risk, meaning likely to drop out of school due to socio-economic and performance challenges (including failing state assessments, being pregnant or a teen parent, being homeless, being Limited English Proficient, or other factors). Maple Lawn Elementary is also a Head Start facility.