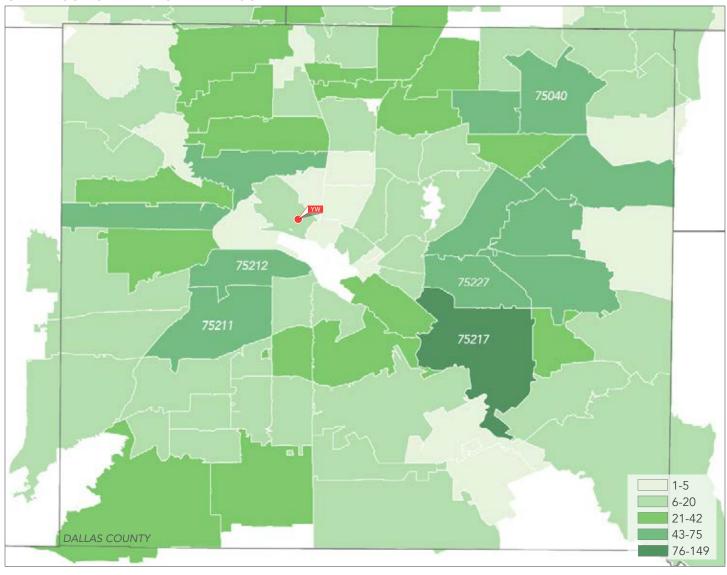

## SINGLE MOTHER FAMILIES IN POVERTY

Number of Female-Headed Families with Children Below Poverty Level (2008-12) 46

00 - 130 131 - 350 351- 700 701 - 1,400

1,400 - 2,300

This map shows the number of single mother families living in poverty by zip code. To provide a comparison to YW client counts as well as establish the size of this population, this map displays total numbers per zip code, rather than a percentage of the total.

## SINGLE MOTHERS

Percent of Families with Children that are Female Headed (2008-12) 47

00 - 10%

10 - 25%

25 - 40%

40 - 70%

This maps shows the percent of families with children that are single mother families by zip code.

## FAMILIES IN POVERTY

00 - 10%

10 - 20%

20 - 30%

30 - 40%

Over 40%

This map shows the percent of families that are living below the poverty level by zip code.

## RATIO OF WOMEN IN POVERTY

Percent of All People in Poverty that are Women (2008-12) <sup>49</sup>

00 - 50% 50 - 60% 60 - 70% 70 - 80% This map shows the percentage of all people living in poverty that are women by zip code. With almost every zip code indicating female poverty at over 50 percent of total poverty, the map shows that women are disproportionately affected by poverty as compared to men.

## WOMEN IN POVERTY

Percent of Women Living Below the Poverty Threshold (2008-12)<sup>50</sup>

00 - 06%

06 - 12%

12 - 18%

18 - 24%

24 - 32%

This map shows women living in poverty as a percentage of the total population in each zip code.