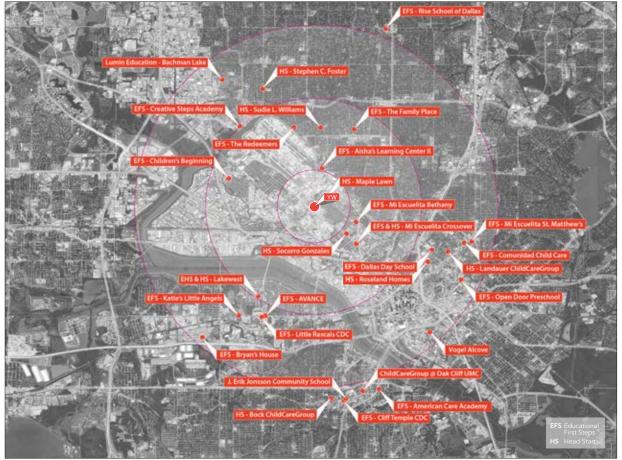

#### **NEARBY RESOURCES**

Resources within a five-mile radius of the YW Women's Center at Ebby's Place are shown on pages 32-35 for eight categories: WIC clinics, crisis pregnancy centers, workforce development centers, social service providers, Dallas ISD schools, religious institutions, childcare centers, and early child education and Head Start centers. Educational facilities and religious institutions are the primary resources surrounding the center. While there are a limited number of social services located in the immediate proximity, the Salvation Army DFW headquarters is less than a mile away and medical clinics, workforce development centers, and other services are not much further.

## RESOURCES WITHIN 5-MILE RADIUS OF YW WOMEN'S CENTER

SCHOOLS (DALLAS ISD)

RELIGIOUS INSTITUTIONS 72

Rings show 1, 3, 5-mile radius from YW Women's Center

EARLY CHILDHOOD EDUCATION & HEAD START

Rings show 1, 3, 5-mile radius from YW Women's Center