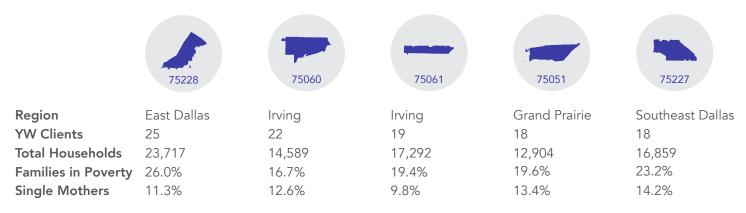

# YW FINANCIAL EMPOWERMENT CLIENTS (2012-13)\* CLIENT CONCENTRATION BY ZIP CODE

TOTAL CLIENTS 2,126

% FEMALE

TOP 5 ZIP CODES FOR FE CLIENTS 57

| Region              | Oak Cliff |
|---------------------|-----------|
| YW Clients          | 213       |
| Total Households    | 20,067    |
| Families in Poverty | 22.6%     |
| Single Mothers      | 11.3%     |

| Southeast Dallas | Oak Cliff |
|------------------|-----------|
| 104              | 96        |
| 16,859           | 7,484     |
| 23.2%            | 25.1%     |
| 14.2%            | 22.3%     |

| Southeast Dallas | Irving |
|------------------|--------|
| 90               | 57     |
| 21,795           | 17,292 |
| 28.5%            | 19.4%  |
| 14.0%            | 9.8%   |
|                  |        |

#### TOP 5 ZIP CODES FOR WH CLIENTS 59

| Region              |
|---------------------|
| YW Clients          |
| Total Households    |
| Families in Poverty |
| Single Mothers      |

| Southeast Dallas |
|------------------|
| 149              |
| 21,795           |
| 28.5%            |
| 14.0%            |
|                  |

| Southeast Dallas |
|------------------|
| 75               |
| 16,859           |
| 23.2%            |
| 14.2%            |
|                  |

| Garland |  |
|---------|--|
| 69      |  |
| 17,591  |  |
| 10.7%   |  |
| 7.7%    |  |
|         |  |

| Oak Cliff |
|-----------|
| 63        |
| 20,067    |
| 22.6%     |
| 11.3%     |

West Dallas 61 6,695 32.5% 16.3%