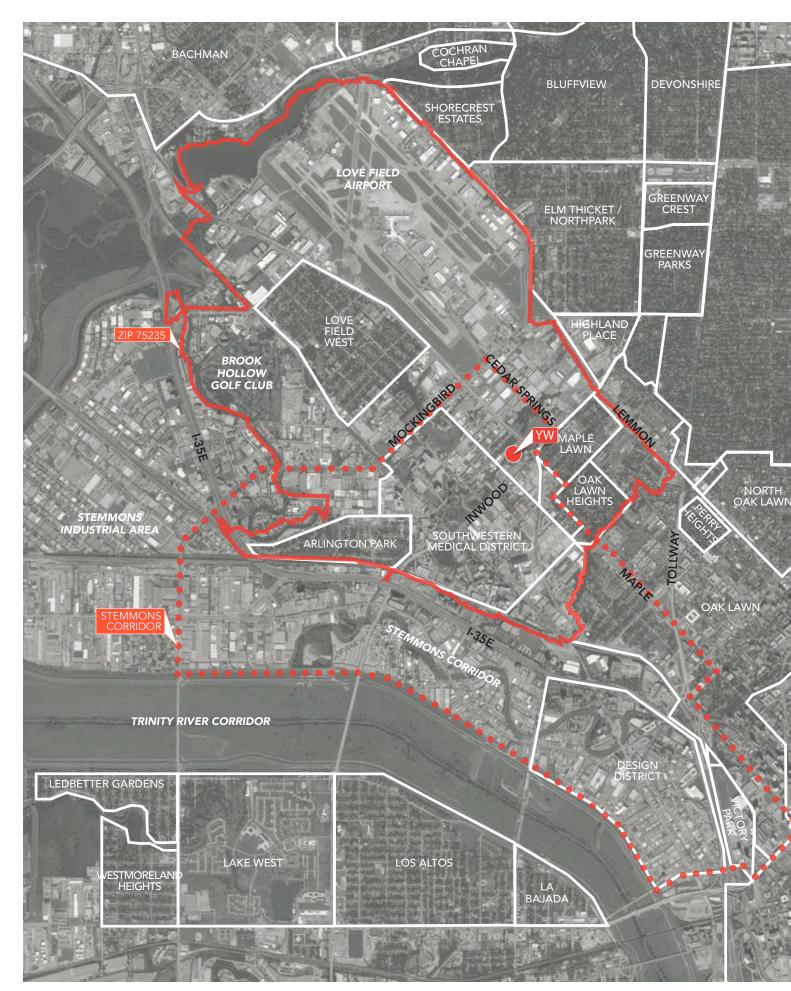

#### CONTEXT

The future home of the YW Women's Center at Ebby's Place is in Northwest Dallas in zip code 75235, between Love Field Airport and the major health care facilities of Southwestern Medical Center. The Center is approximately five miles from downtown Dallas, and about the same distance from the border with the City of Irving. The area contains a significant amount of commercial, retail, and industrial business with pockets of residential neighborhoods. The developing Southwestern Medical District—anchored by UT Southwestern Medical Center, Parkland Hospital (the county's public hospital), and Children's Medical Center—is nearly 400 acres and employs approximately 30,000 people, creating a large business and institutional presence.<sup>60</sup>

#### **NEIGHBORHOODS**

While commercial activity predominates, a number of stable residential neighborhoods with a mix of single- and multi-family homes exist in pockets near the Center: <sup>61</sup>

- Maple Lawn is a small neighborhood of modest, mid-century homes within Oak Lawn and shares
  a name with the elementary school located there. The neighborhood is approximately threequarters single-family homes with a mix of owner and renter-occupied units. The boundaries are
  Lemmon Avenue, Hedgerow Drive, Denton Drive, and Inwood Road.
- Oak Lawn Heights, first developed in the 1920s, is one of the largest intact, predominately single-family neighborhoods within Oak Lawn, with approximately 375 homes. Located south of Maple Lawn, the neighborhood's boundaries are Maple Springs Boulevard, Parkland Avenue, Hudnall Street, and Hedgerow Drive.
- Arlington Park was first developed in the late 1940s specifically for African American families during
  housing segregation. The neighborhood is predominantly woodframe single-family homes and
  has a City of Dallas recreation center by the same name. Now adjacent to Southwestern Medical
  District, the neighborhood's boundaries are Record Crossing Road, Lee Hall Drive, Sleepy Hollow
  Drive, Briar Cliff Road, and North Stemmons Freeway (I-35E).
- Love Field West is a large residential neighborhood with over 1,500 housing units just west of Love
  Field Airport primarily developed during the post-war housing boom. The neighborhood contains
  a mix of single- and multi-family homes, both owner- and renter-occupied and has an active
  community group, the Love Field West Neighborhood Association. The boundaries are Webb
  Chapel Extension, Denton Drive, W. Mockingbird Lane, and Harry Hines Boulevard.
- Highland Place sits in the triangle bounded by three major roads: W. Mockingbird Lane, Inwood Road, and Lemmon Avenue. The largest development is Bordeaux Village, a condominium complex with both owners and renters governed by a homeowners' association.
- Elm Thicket/Northpark is a large neighborhood with a majority of single-family homes developed in the post-war housing boom, although the area was originally established as a freedman's town by freed slaves following the Civil War. The neighborhood's boundaries are Lovers Lane, Inwood Road, Mockingbird Lane, and Lemmon Avenue.

#### OAK LAWN / LOVE FIELD / NORTHWEST DALLAS

Neighborhood context for the area around the future YW Women's Center is shown on the map to the left. Zip code 75235 is outlined by the hard line red line; the Stemmons Corridor area, as defined by the forwardDallas! Comprehensive Plan, is shown in the dotted red line.