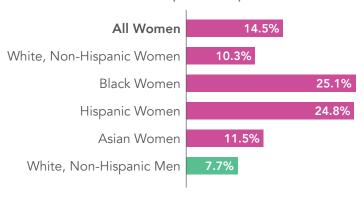

# **WOMEN IN POVERTY**

The persistently high female poverty rate, which continues to exceed the male poverty rate, has made poverty a "women's issue." <sup>26</sup>

In 2012, the national poverty rate for women was 14.5 percent, compared to 11.0 percent for men.<sup>27</sup> Those rates are far higher in Dallas County, with 20.9 percent of women and 17.9 percent of men living in poverty.<sup>28</sup> Poverty rates have risen in the last decade; in 2005, 18.2 percent of women and 15.6 percent of men in Dallas County were living in poverty.<sup>29</sup> The declining economic status of women is well illustrated by the fact that the median income for single mothers in the City of Dallas has decreased over 30 percent, from \$28,026 in 2000 to \$19,559 in 2012, adjusted for inflation.<sup>30</sup>

Nationally across all racial and ethnic groups, poverty rates for women exceed those of men, and single mothers are more than four times as likely as married mothers to be living in poverty.<sup>31</sup> Single mothers have comparably very high poverty rates and they make up about one in four women nationally living in poverty, with single women with no dependent children comprising the largest group of impoverished women.<sup>32</sup>