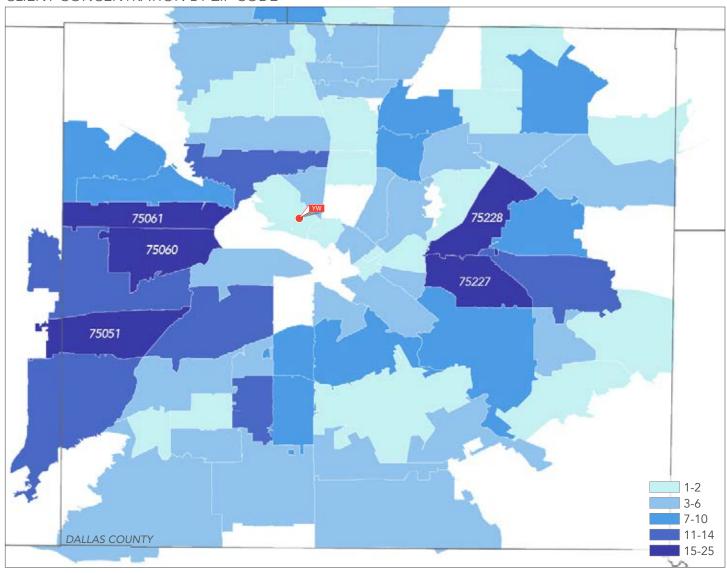

# YW NURSE-FAMILY PARTNERSHIP CLIENTS (2012-13) CLIENT CONCENTRATION BY ZIP CODE

TOTAL CLIENTS

% FEMALE

#### TOP 5 ZIP CODES FOR NFP CLIENTS 58

<sup>\*</sup>For this study, only mothers were included in client counts.