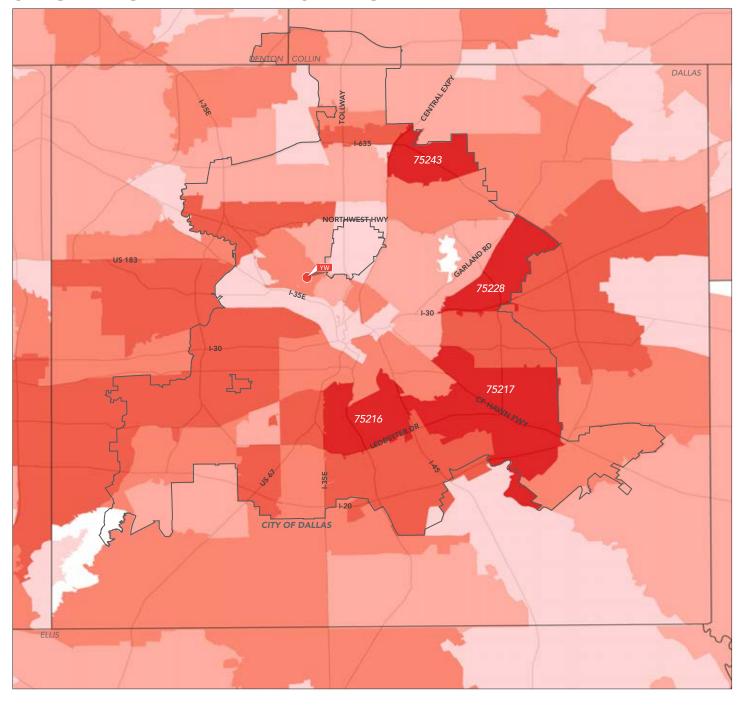

## SINGLE MOTHER FAMILIES IN POVERTY

Number of Female-Headed Families with Children Below Poverty Level (2008-12) 46

00 - 130 131 - 350 351- 700 701 - 1,400

1,400 - 2,300

This map shows the number of single mother families living in poverty by zip code. To provide a comparison to YW client counts as well as establish the size of this population, this map displays total numbers per zip code, rather than a percentage of the total.

#### **DALLAS COUNTY**

The following maps display demographics in Dallas County for characteristics that describe many YW families: Single mother families in poverty, Female-headed households with children, Families in poverty, and Women in poverty. The data is parsed by zip code to match how YW collects its client data.

In Dallas County in 2012, 15.9 percent of families lived in poverty, 20.9 percent of women lived in poverty, 42.1 percent of single mother families lived in poverty, and 39.4 percent of children lived in single-parent families (the vast majority of which are female headed). The majority of these families are concentrated within the City of Dallas, particularly the southern half of the city.

Neighborhoods or areas with poverty rates of 40 percent or higher are considered living in "concentrated poverty," <sup>43</sup> which has significant effects even on residents that are not poor themselves: "Neighborhoods of concentrated poverty isolate their residents from the resources and networks they need to reach their potential and deprive the larger community of the neighborhood's human capital." <sup>44</sup> Yet a 20 percent neighborhood poverty rate is considered the "tipping point" for impact on individuals; once a neighborhood reaches this level of poverty, poverty's negative social and economic impacts—such as increased crime and school dropout rates—"grow rapidly." <sup>45</sup> West Dallas, East and South Oak Cliff, and South Dallas/Fair Park show the highest concentrations of families in poverty, but a majority of zip codes in the City of Dallas have family poverty rates that exceed 20 percent.