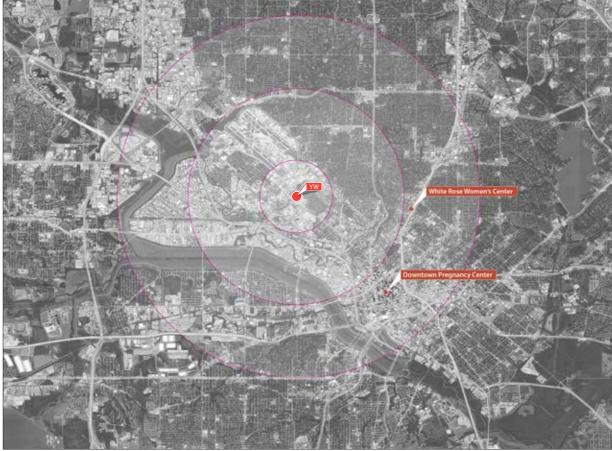

## RESOURCES WITHIN 5-MILE RADIUS OF YW WOMEN'S CENTER

WIC CLINICS

CRISIS PREGNANCY CENTERS 68

Rings show 1, 3, 5-mile radius from YW Women's Center

WORKFORCE DEVELOPMENT 69

SOCIAL SERVICE PROVIDERS 70

Rings show 1, 3, 5-mile radius from YW Women's Center