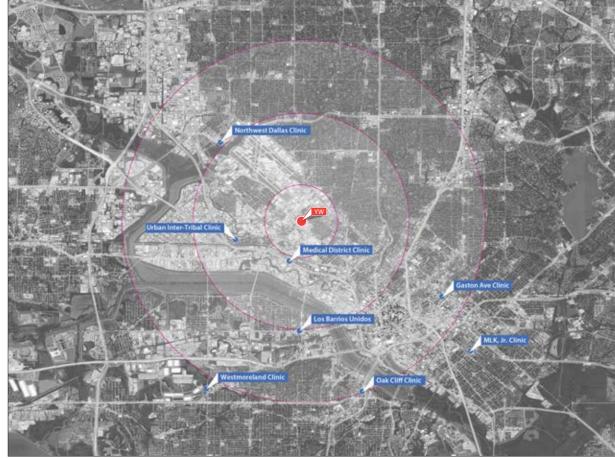

#### **NEARBY RESOURCES**

Resources within a five-mile radius of the YW Women's Center at Ebby's Place are shown on pages 32-35 for eight categories: WIC clinics, crisis pregnancy centers, workforce development centers, social service providers, Dallas ISD schools, religious institutions, childcare centers, and early child education and Head Start centers. Educational facilities and religious institutions are the primary resources surrounding the center. While there are a limited number of social services located in the immediate proximity, the Salvation Army DFW headquarters is less than a mile away and medical clinics, workforce development centers, and other services are not much further.

Of particular note—due to their proximity, possibility for partnership, and lens into some neighborhood challenges—are the three Dallas ISD schools located within a quarter-mile of the YW Women's Center: Onesimo Hernandez Elementary, Maple Lawn Elementary, and Thomas J. Rusk Middle. In the 2013-14 school year, Hernandez Elementary enrolled 370 students in Pre-Kindergarten through 5th grades; 49 percent were African American and 44 percent were Hispanic. Maple Lawn Elementary enrolled 588 students in Pre-K through 5th grades; 91 percent were Hispanic. Rusk Middle enrolled 628 students in 6th through 8th grades; 20 percent were African American and 75 percent were Hispanic. Over 90 percent of students at all three schools were considered Economically Disadvantaged, meaning eligible for free or reduced price school meals. Sixty-six percent of students at Hernandez, 86 percent of students at Maple Lawn, and 91 percent of students at Rusk were considered At-Risk, meaning likely to drop out of school due to socio-economic and performance challenges (including failing state assessments, being pregnant or a teen parent, being homeless, being Limited English Proficient, or other factors). Maple Lawn Elementary is also a Head Start facility.