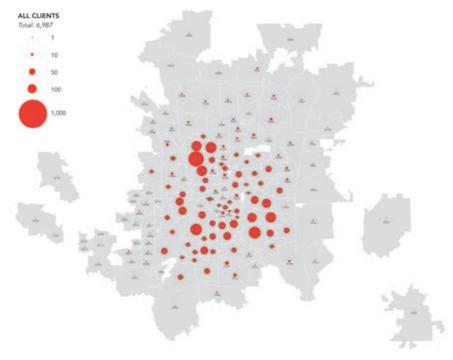

# YWCA CLIENTS

In the 2012-2013 fiscal year, YW served 6,987 clients across its three programs: YW Financial Empowerment (4,603), YW Women's Health (1,975), and YW Nurse-Family Partnership (409). 56

The vast majority, 87.1 percent, resided in Dallas County, including all YW Nurse-Family Partnership clients. Of those coming from outside Dallas County, most were YW Financial Empowerment clients coming from Collin and southern Denton Counties and most received only a YW Self-Sufficiency Calculator screening, a YW program that works with clients to plan a monthly budget and determine benefit and tax credit eligibility.

The geographic distribution of total 2012-13 YW clients by zip code is below. While client distribution varied widely by program, the majority came from Southern Dallas, particularly Southeast Dallas, Far East Dallas, and Oak Cliff in the City of Dallas and the City of Irving. The following pages show client concentrations by program in Dallas County and, for YW Financial Empowerment and YW Women's Health, the relationship to partner program sites. (Financial Empowerment clients who received only a Self-Sufficiency Calculator screening and no additional services are not included in the map and the data

#### ALL YW CLIENTS, BY HOME ZIP CODE (2012-13)