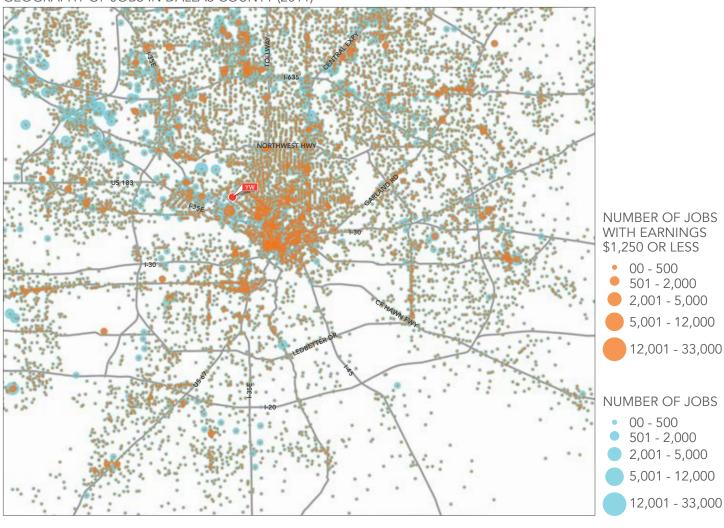

#### GEOGRAPHY OF JOBS IN DALLAS COUNTY

The map to the left shares the geographic distribution of jobs in Dallas County (2011), with all jobs represented in blue and low-wage jobs—those paying \$1,250 monthly (\$15,000 annually) or less, approximately equivalent to full-time minimum wage employment—overlaid in orange.<sup>53</sup> The vast majority of jobs are located in northern Dallas County, particularly Downtown, Uptown, the Stemmons Industrial Area, and the corridors along the Dallas North Tollway, Central Expressway, and the LBJ Freeway.

Nearly a fifth of jobs in the county, 19.6 percent, pay \$15,000 annually or less. While above the poverty threshold of \$11,484 for a single individual in 2011,<sup>54</sup> it is below the threshold of \$15,504 for an individual with a dependent child and well below the \$41,496 estimated that a single working adult with a dependent child actually needs to meet basic expenses (see page 08). These low-wage jobs are disproportionately held by women, at 56 percent of the total, and significantly concentrated in four industry sectors: retail trade, waste management, health care, and accommodation and food service.