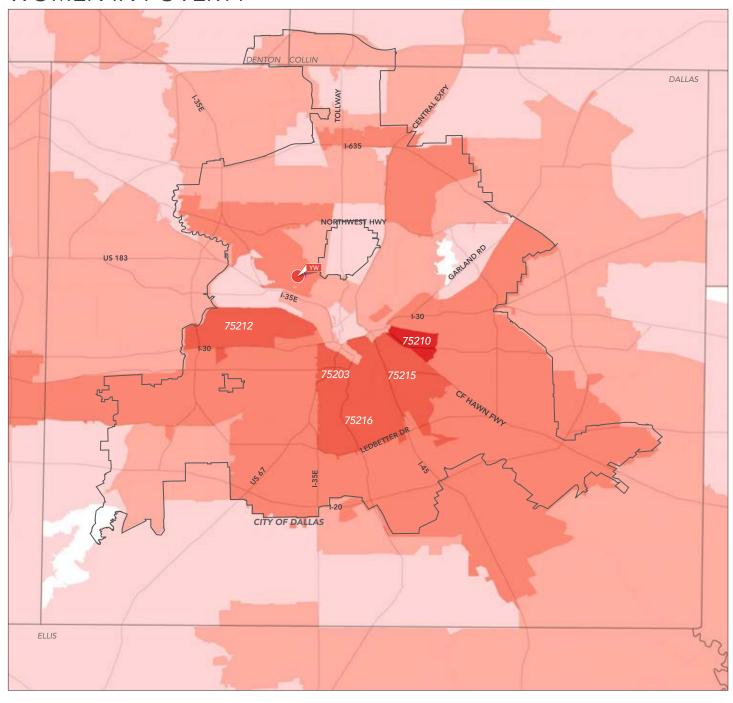

## WOMEN IN POVERTY

Percent of Women Living Below the Poverty Threshold (2008-12)<sup>50</sup>

00 - 06%

06 - 12%

12 - 18%

18 - 24%

24 - 32%

This map shows women living in poverty as a percentage of the total population in each zip code.