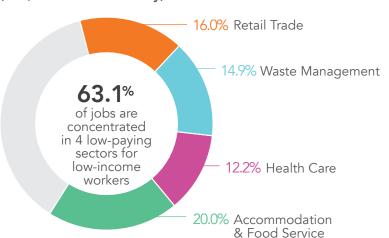

Nearly a fifth of jobs in the county, 19.6 percent, pay \$15,000 annually or less. While above the poverty threshold of \$11,484 for a single individual in 2011,<sup>54</sup> it is below the threshold of \$15,504 for an individual with a dependent child and well below the \$41,496 estimated that a single working adult with a dependent child actually needs to meet basic expenses (see page 08). These low-wage jobs are disproportionately held by women, at 56 percent of the total, and significantly concentrated in four industry sectors: retail trade, waste management, health care, and accommodation and food service.