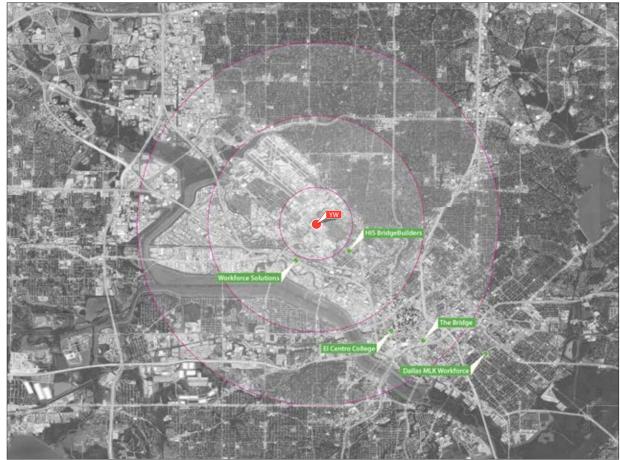

## RESOURCES WITHIN 5-MILE RADIUS OF YW WOMEN'S CENTER

WIC CLINICS

CRISIS PREGNANCY CENTERS 68

Rings show 1, 3, 5-mile radius from YW Women's Center

WORKFORCE DEVELOPMENT 69

SOCIAL SERVICE PROVIDERS 70

Rings show 1, 3, 5-mile radius from YW Women's Center