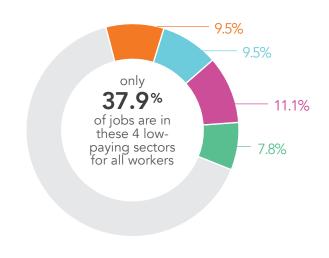

Nearly a fifth of jobs in the county, 19.6 percent, pay \$15,000 annually or less. While above the poverty threshold of \$11,484 for a single individual in 2011,<sup>54</sup> it is below the threshold of \$15,504 for an individual with a dependent child and well below the \$41,496 estimated that a single working adult with a dependent child actually needs to meet basic expenses (see page 08). These low-wage jobs are disproportionately held by women, at 56 percent of the total, and significantly concentrated in four industry sectors: retail trade, waste management, health care, and accommodation and food service.