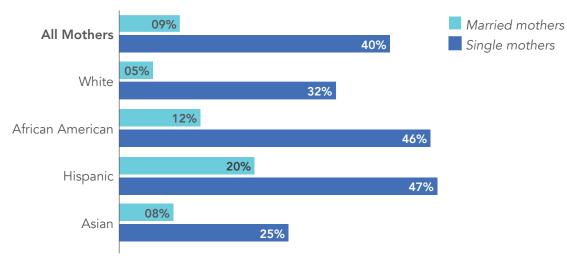

Nationally across all racial and ethnic groups, poverty rates for women exceed those of men, and single mothers are more than four times as likely as married mothers to be living in poverty.<sup>31</sup> Single mothers have comparably very high poverty rates and they make up about one in four women nationally living in poverty, with single women with no dependent children comprising the largest group of impoverished women.<sup>32</sup>