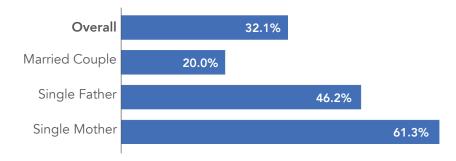

#### LOW-INCOME WORKING FAMILIES WITH CHILDREN (U.S. 2012) 5

Nationally, 32.1 percent of all working families with childrenare low-income, with incomes less than twice the poverty level. Yet single-parent households, in particular single mother households, are significantly more likely to struggle to meet basic needs even when working. A working single mother household is more than three times as likely to be low-income as a working married couple household.