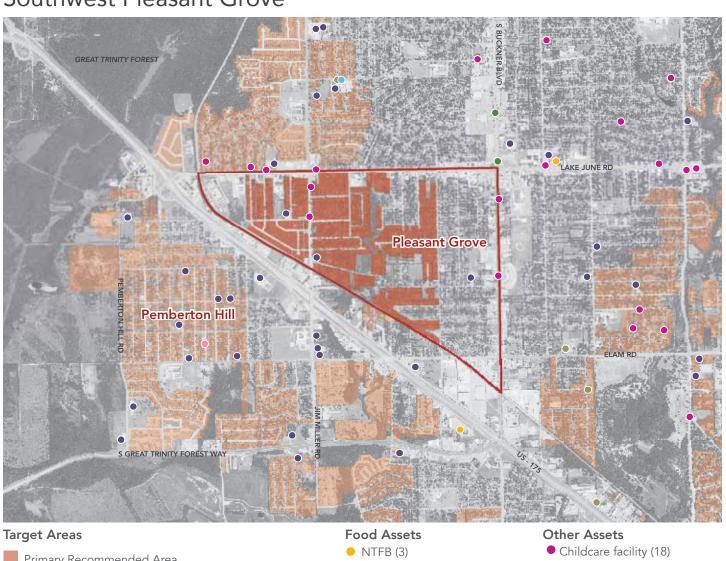

#### SOUTHWEST PLEASANT GROVE

This portion of Pleasant Grove, just north of US - 175, may provide good opportunity for CDP expansion. Existing food assets include 2 grocery stores and 3 NTFB pantries, although the NTFB pantries are somewhat removed from this community. However, this location may prove difficult to address as assets in the area are largely outside of the targeted area.

# 2012

Total Population: 5,266

Food Insecure Population: 1,363

CCS Clients: 89