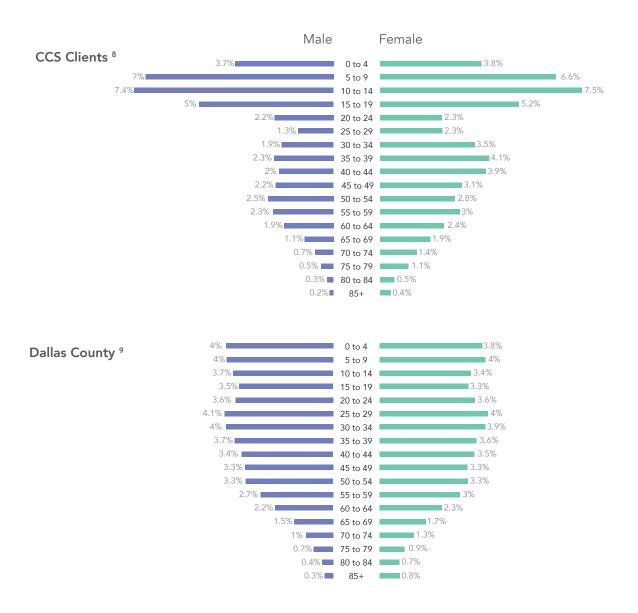

# A GLANCE AT CCS CLIENTS

A sample of more than 9,000 individuals in roughly 2,800 households was used to explore the demographic characteristics of CCS clients. The population pyramids below display the relative frequency of different age groups and genders within the CCS client population (top) and the population of Dallas County (bottom). There is a clear overrepresentation of children under the age of 19 within CCS's client population (46%) compared to Dallas County over all (31%).

#### **EDUCATION** 10, 11

Almost 47% of CCS clients have not completed a high school education, compared to 23% in Dallas County. Conversely, while more than half of the county has at least some college education this is true for only 13% of CCS clients.