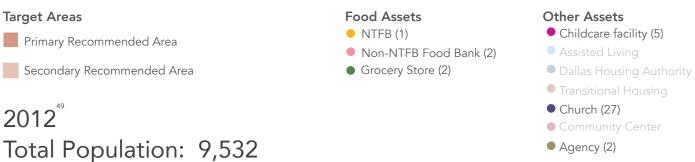

#### LOS ENCINOS-WESTHAVEN

This residential area is a collection of several smaller neighborhoods near Mountain View College in southwest Dallas. While there are a handful of grocery stores in the surrounding area, and an existing NTFB-affiliated food pantry, food assets in the neighborhood are limited. However, two small food pantries that are unaffiliated with the NTFB do operate in the area. Childcare facilities are limited in the area, however numerous churches present an opportunity for possible CDP partnerships.

# Los Encinos-Westhaven

Food Insecure Population: 2,028

CCS Clients: 36