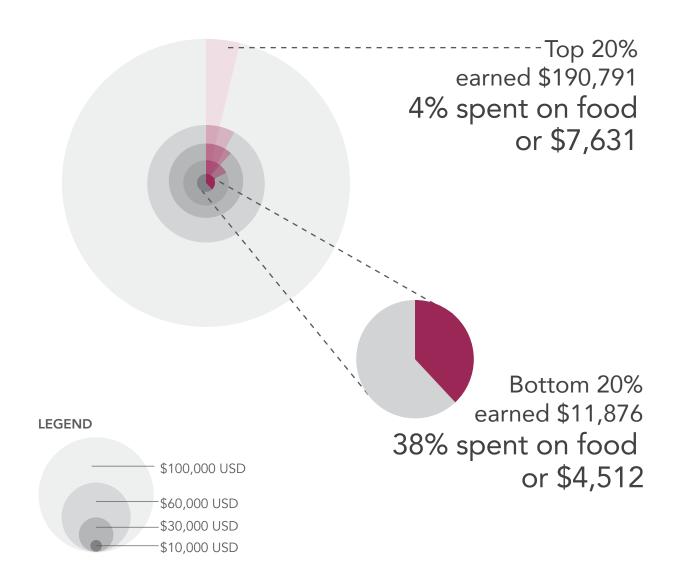

Data from the 2013 BLS Consumer Expenditure Survey was used to explore the financial burden of accessing food for at risk populations.<sup>32</sup> While households and individuals with higher median household incomes spend more on food in a year, lower median household income groups spend a far greater percentage of their annual income on providing for their basic needs. In the most extreme cases, more than 30% of a household's income can be attributed to food expenditures. In areas with high burdens of food expenses, it is likely that housing and transportation burdens could have an impact on a household's ability to reach food security.

# PROJECTED FOOD EXPENDITURES AND HOUSEHOLD INCOME DALLAS COUNTY, 2013 $^{\rm 37}$