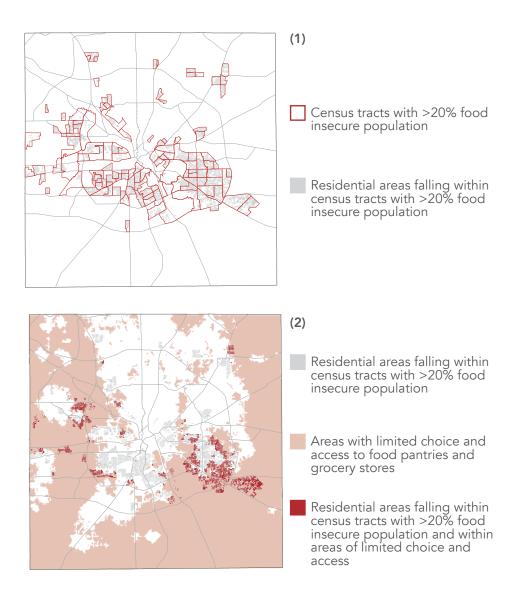

# MICROPOCKETS OF FOOD INSECURITY

Residential areas were selected from census tracts with estimated food insecurity rates greater than 20% (1); these areas were then compared with the areas of low accessibility to grocery stores and food pantries to select areas of food insecurity and low accessibility to food providers (2). These areas can be considered micropockets of food insecurity,. However, target service expansion by CCS requires more in-depth identification of target areas. A final selection was identified by the intersection of micropockets and areas that were projected to face negative growth in median household incomes from 2014 to 2019.<sup>45</sup> Of these areas, five census tracts merited further investigation (3) due to their consolidation, nearness to other micropockets, and substaintial lack of infrastructure. Each of these neighborhoods is discussed in detail in the following section.

Residential area with limited food access, limited food choice, greater liklihood of food insecurity and a **projected negative income growth** into 2019.