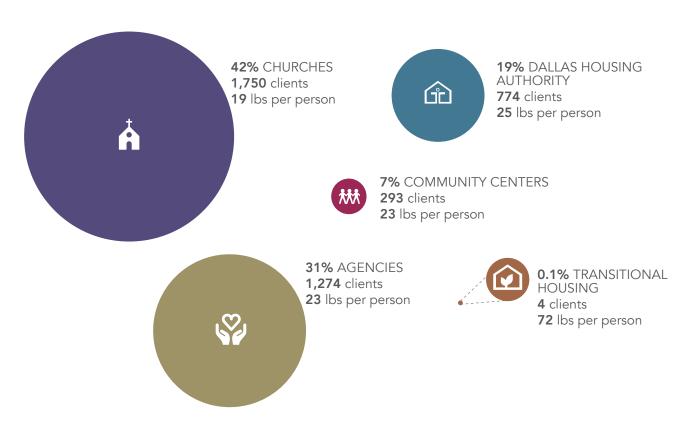

# CDP AND CLIENT DISTRIBUTIONS

Of CCS clients, roughly a third receive food from the downtown Dallas location – with the remainder receiving food from CDP locations.<sup>6</sup> 42% of CDP clients receive service from local churches while nonprofit agencies and Dallas Housing Authority sites serve the second and third largest number of clients, respectively. The average monthly allotment of food is roughly19-25 pounds of food per person; however, clients at transitional housing facilities receive ~72 pounds of food per person.

#### CDP CLIENT SERVICE LOCATION TYPES IN SEPTEMBER 2014\*

<sup>\*</sup>Please note that CCS visualizations are from client and CDP data current as of September 2014 and reflect only information up until that point in time. Clients and CDP locations added after this are not included in this report. Icons from The Noun Project: Church by Joab Penalva; Greenhouse by Cody Foss; People by Moh Kamaru; and Institution by Phil Buchanan. Dallas Housing Authority logo from the Dallas Housing Authority.

# WHERE THE FOOD GOES 14,15

CDP locations are scattered throughout Dallas County, with clusters near Downtown, in West Dallas, in East Dallas near Loop 12 and I-30, and surrounding Fair Park. CCS delivers 372,000 lbs. of food to CDPs in the southeastern portion of Dallas County each year, roughly 34% of all food distributed to CDP locations. CCS distributes nearly 89,000 pounds of food each month to 60 CDP locations - or more than 1 million pounds annually in addition to food distributed to clients from the main CCS location in Downtown Dallas. However, actual food distributed through CDPs vary from month to month, thus these numbers are estimates of monthly averages.