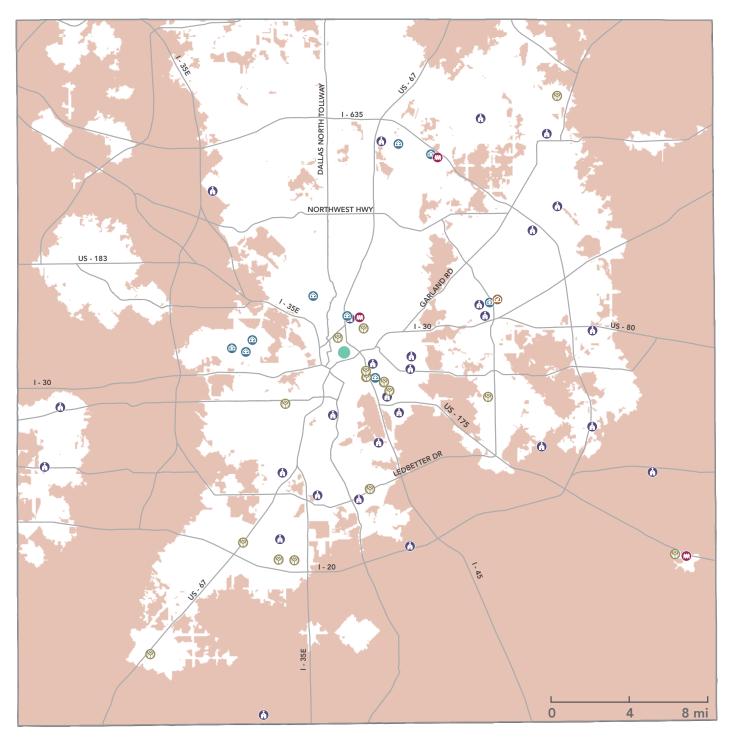

#### FOOD PANTRY ACCESS 43, 44

Food pantry access is concentrated in central portion of Dallas, east and southeast of downtown. There is a smaller concentration of food pantries along I-20 and US 67 near Southwest Center Mall. However, much of the rest of the county has low access to food pantries.

- Crossroads Communty Services
- CDP Site
- North Texas Food Bank HQ
- North Texas Food Bank Agency
- Non-NTFB Food Pantry
- More access more choice

  Less access less choice