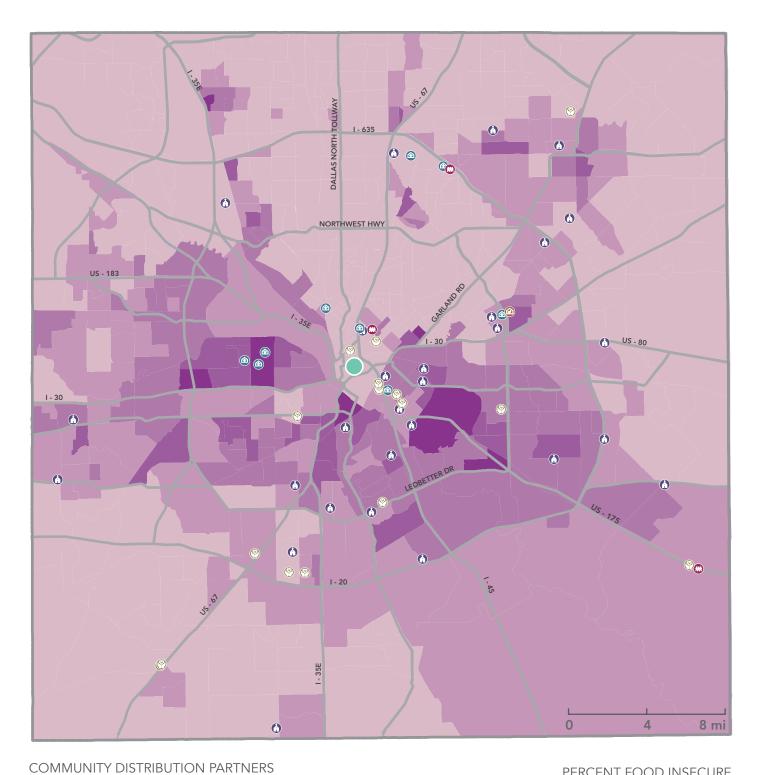

#### CDP CLIENT SERVICE LOCATION TYPES IN SEPTEMBER 2014\*

<sup>\*</sup>Please note that CCS visualizations are from client and CDP data current as of September 2014 and reflect only information up until that point in time. Clients and CDP locations added after this are not included in this report. Icons from The Noun Project: Church by Joab Penalva; Greenhouse by Cody Foss; People by Moh Kamaru; and Institution by Phil Buchanan. Dallas Housing Authority logo from the Dallas Housing Authority.

# WHERE THE FOOD GOES 14,15

CDP locations are scattered throughout Dallas County, with clusters near Downtown, in West Dallas, in East Dallas near Loop 12 and I-30, and surrounding Fair Park. CCS delivers 372,000 lbs. of food to CDPs in the southeastern portion of Dallas County each year, roughly 34% of all food distributed to CDP locations. CCS distributes nearly 89,000 pounds of food each month to 60 CDP locations - or more than 1 million pounds annually in addition to food distributed to clients from the main CCS location in Downtown Dallas. However, actual food distributed through CDPs vary from month to month, thus these numbers are estimates of monthly averages.

#### COMMUNITY DISTRIBUTION PARTNERS

- Agencies
- Churches
- Community Centers
- Dallas Housing Authority
- Transitional Housing
- Crossroads Communty Services

#### FOOD DISTRIBUTED ANNUALLY (pounds)

1,512 -20,000 lbs 20,001 - 50,000 lbs 50,001 - 120,000 lbs 120,001 - 562,551 lbs In 2012, 20% of Dallas County Households faced food insecurity compared to only 14.5% of US households.