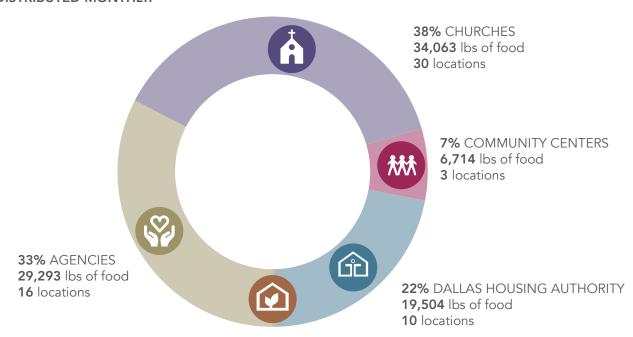

# WHERE THE FOOD GOES 14,15

CDP locations are scattered throughout Dallas County, with clusters near Downtown, in West Dallas, in East Dallas near Loop 12 and I-30, and surrounding Fair Park. CCS delivers 372,000 lbs. of food to CDPs in the southeastern portion of Dallas County each year, roughly 34% of all food distributed to CDP locations. CCS distributes nearly 89,000 pounds of food each month to 60 CDP locations - or more than 1 million pounds annually in addition to food distributed to clients from the main CCS location in Downtown Dallas. However, actual food distributed through CDPs vary from month to month, thus these numbers are estimates of monthly averages.

# PERCENT OF FOOD DISTRIBUTED MONTHLY:

0.3% TRANSITIONAL HOUSING288 lbs of food1 location

# 89,863 lbs of food distributed monthly to 60 community distribution partners

#### COMMUNITY DISTRIBUTION PARTNERS

- Agencies
- Churches
- Community Centers
- Dallas Housing Authority
- Transitional Housing
- Crossroads Communty Services