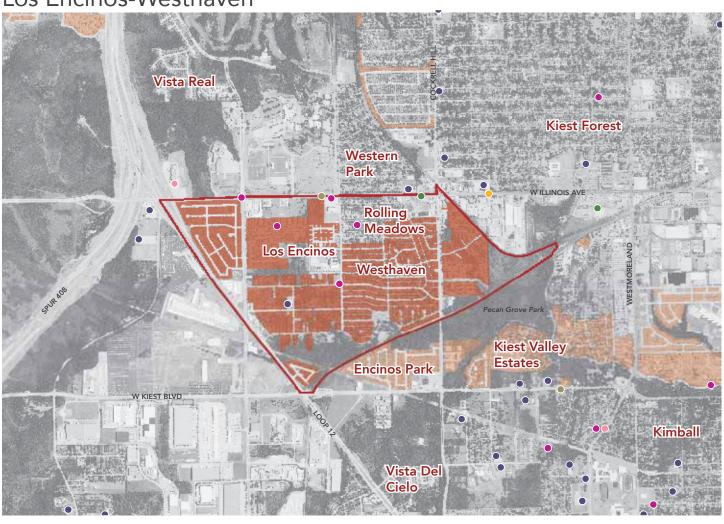

# MICROPOCKETS OF FOOD INSECURITY

Residential areas were selected from census tracts with estimated food insecurity rates greater than 20% (1); these areas were then compared with the areas of low accessibility to grocery stores and food pantries to select areas of food insecurity and low accessibility to food providers (2). These areas can be considered micropockets of food insecurity,. However, target service expansion by CCS requires more in-depth identification of target areas. A final selection was identified by the intersection of micropockets and areas that were projected to face negative growth in median household incomes from 2014 to 2019.<sup>45</sup> Of these areas, five census tracts merited further investigation (3) due to their consolidation, nearness to other micropockets, and substaintial lack of infrastructure. Each of these neighborhoods is discussed in detail in the following section.

# POSSIBLE AREAS OF EXPANSION

5 areas have been identified for the possible expansion of the CDP network. Using data from the North Central Texas Council of Governments (NCTCOG), the Texas Department of Family and Protective Services (TXDFPS), and Reference USA - in addition to the previously used grocery store and food pantry data - to identify existing assets surrounding the identified neighborhoods.<sup>46, 47, 48</sup> Complete listings of assets in the surrounding areas are found in the Appendix.