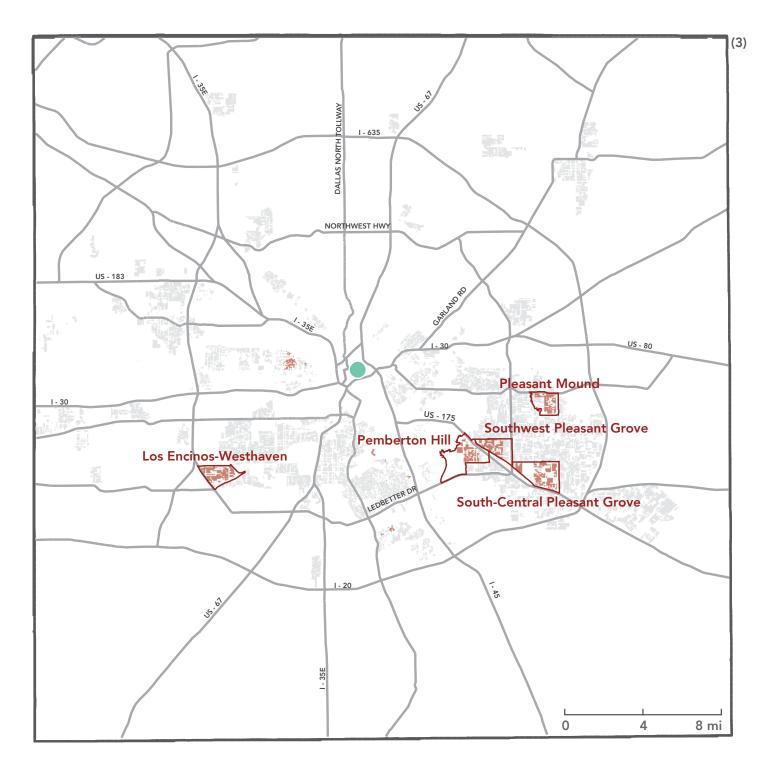

# MICROPOCKETS OF FOOD INSECURITY

Residential areas were selected from census tracts with estimated food insecurity rates greater than 20% (1); these areas were then compared with the areas of low accessibility to grocery stores and food pantries to select areas of food insecurity and low accessibility to food providers (2). These areas can be considered micropockets of food insecurity,. However, target service expansion by CCS requires more in-depth identification of target areas. A final selection was identified by the intersection of micropockets and areas that were projected to face negative growth in median household incomes from 2014 to 2019.<sup>45</sup> Of these areas, five census tracts merited further investigation (3) due to their consolidation, nearness to other micropockets, and substaintial lack of infrastructure. Each of these neighborhoods is discussed in detail in the following section.

Residential area with limited food access, limited food choice, greater liklihood of food insecurity and a **projected negative income growth** into 2019.