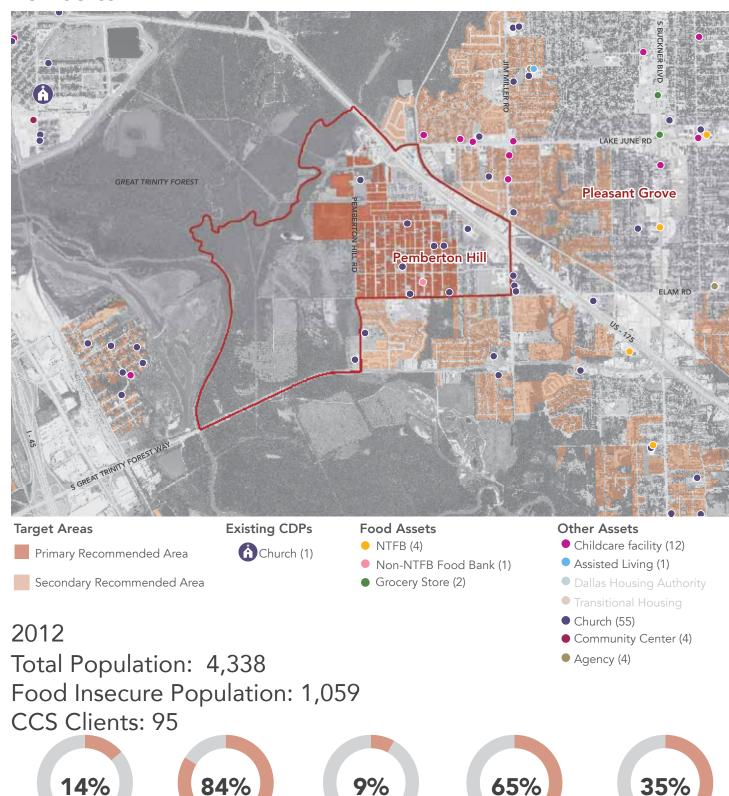

#### PEMBERTON HILL

This neighborhood is roughly half of the overall area of its census tract, which encompasses parts of the Trinity Forest. One existing food pantry operates in Pemberton Hill and has no affiliation with NTFB or CCS. This pantry might be a good entry point in the community in order to expand the number of food insecure individuals and households reached. Additionally, several churches that operate in the area may make viable partners.

# 2012

Total Population: 7,157

Food Insecure Population: 1,697

CCS Clients: 100