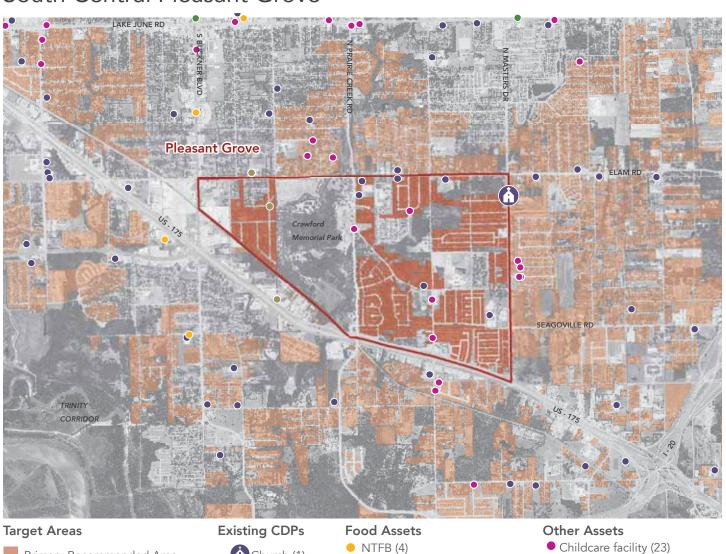

#### SOUTH CENTRAL PLEASANT GROVE

While this census tract is projected to face a drop in median household income through 2019, other areas of existing high food insecurity border much of this area. 4 NTFB pantries currently operate in the area alongside 1 CDP, although retail food options are limited. A larger number of churches operate in the surrounding area, with several immediately in the targeted census tract, and could potentially be recruited to participate in the CCS network.

# South Central Pleasant Grove

- Primary Recommended Area
- Secondary Recommended Area
- Church (1)
- Non-NTFB Food Bank
- Grocery Store (2)
- Assisted Living
- Dallas Housing Authority
- Transitional Housing
- Church (62)
- Community Center
- Agency (3)