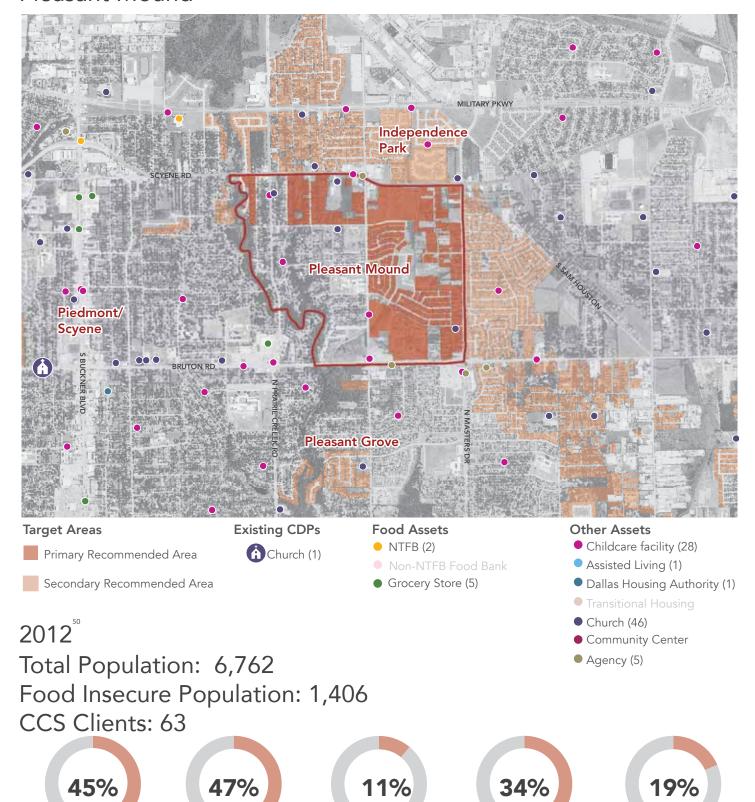

#### PLEASANT MOUND

While CCS already serves 63 individuals in this neighborhood, there is still a need for more food service. Two existing NTFB-affiliated pantries operate in the vicinity, along with 5 grocery stores, however assets in the neighborhood are limited. Service expansion in the area could focus on addressing the estimated food insecure population not served by existing CCS or NTFB locations within the neighborhood.

# 2012

Total Population: 7,157

Food Insecure Population: 1,697

CCS Clients: 100