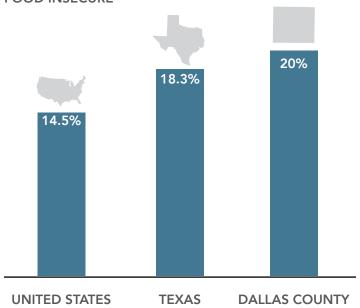

#### FOOD DISTRIBUTED ANNUALLY (pounds)

1,512 -20,000 lbs 20,001 - 50,000 lbs 50,001 - 120,000 lbs 120,001 - 562,551 lbs In 2012, 20% of Dallas County Households faced food insecurity compared to only 14.5% of US households.

# THE PROBLEM OF MISSING MEALS

In 2012, 14.5% of US households had problems accessing meals at some point in the year. This population, defined largely by high rates of unemployment and poverty, must spend upwards of 30% of income to purchase food and eat nutritious meals.<sup>17, 18</sup> Food insecurity is not a permanent situation and may affect a food insecure family from seven months to multiple years.<sup>19</sup> Regional variations in food insecurity indicate that the southern US faces greater challenges in maintaining food security than the rest of the country, with Texas and Dallas County experiencing food insecurity rates much greater than the national average (18.3% and 20%, respectively). Dallas County is ranked 6th nationally in the number of food insecure individuals with an estimated 476,540 food insecure residents, and \$213,512,000 is needed annually to meet their needs.<sup>20</sup>