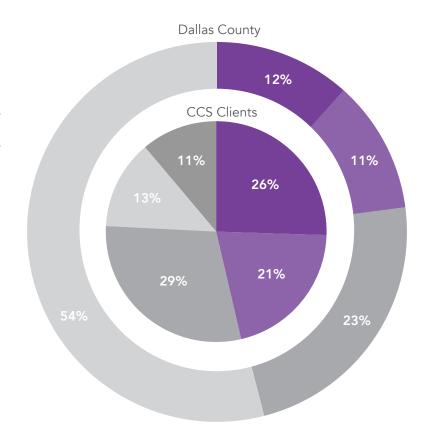

# CDP AND CLIENT DISTRIBUTIONS

Of CCS clients, roughly a third receive food from the downtown Dallas location – with the remainder receiving food from CDP locations.<sup>6</sup> 42% of CDP clients receive service from local churches while nonprofit agencies and Dallas Housing Authority sites serve the second and third largest number of clients, respectively. The average monthly allotment of food is roughly19-25 pounds of food per person; however, clients at transitional housing facilities receive ~72 pounds of food per person.

CCS has served more than 21,000 individuals in more than 8,000 households between October 2012 and September 2014 at both CDP sites and the downtown location. However, this number varies from the number of clients active at any one time and from the number served through the CDP network, as described below. Clients in central Dallas County are concentrated in West Dallas, Oak Cliff, and near Fair Park; however there have been numerous clients from southeastern Dallas County near Pleasant Grove, Balch Springs, and Seagoville.

# A GLANCE AT CCS CLIENTS

A sample of more than 9,000 individuals in roughly 2,800 households was used to explore the demographic characteristics of CCS clients. The population pyramids below display the relative frequency of different age groups and genders within the CCS client population (top) and the population of Dallas County (bottom). There is a clear overrepresentation of children under the age of 19 within CCS's client population (46%) compared to Dallas County over all (31%).

#### **EDUCATION** 10, 11

Almost 47% of CCS clients have not completed a high school education, compared to 23% in Dallas County. Conversely, while more than half of the county has at least some college education this is true for only 13% of CCS clients.

#### RACE & ETHNICITY 12, 13 0.001% There is a clear overrepresentation of Hispanic clients when compared to the demographic make up of the 5.3% County. Over 65% of CCS clients are Hispanic while only 38.9% of Hispanic individuals make up Dallas Asian County. However, CCS clients are underrepresented in terms of White population relative to the County. 6.8% 32.2% White CCS Clients 26.7% Dallas County 22% Black or African American 67.5% 38.9% Hispanic (of any race)