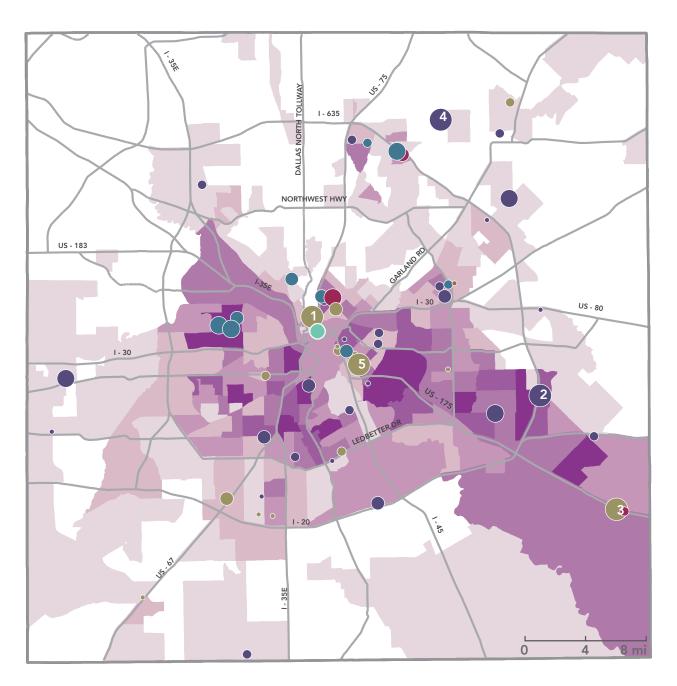

CCS has served more than 21,000 individuals in more than 8,000 households between October 2012 and September 2014 at both CDP sites and the downtown location. However, this number varies from the number of clients active at any one time and from the number served through the CDP network, as described below. Clients in central Dallas County are concentrated in West Dallas, Oak Cliff, and near Fair Park; however there have been numerous clients from southeastern Dallas County near Pleasant Grove, Balch Springs, and Seagoville.

#### CDP CLIENT SERVICE LOCATION TYPES IN SEPTEMBER 2014\*

<sup>\*</sup>Please note that CCS visualizations are from client and CDP data current as of September 2014 and reflect only information up until that point in time. Clients and CDP locations added after this are not included in this report. Icons from The Noun Project: Church by Joab Penalva; Greenhouse by Cody Foss; People by Moh Kamaru; and Institution by Phil Buchanan. Dallas Housing Authority logo from the Dallas Housing Authority.

#### TOP CDPs BY NUMBER OF CLIENTS

# WHERE THE FOOD GOES 14,15

CDP locations are scattered throughout Dallas County, with clusters near Downtown, in West Dallas, in East Dallas near Loop 12 and I-30, and surrounding Fair Park. CCS delivers 372,000 lbs. of food to CDPs in the southeastern portion of Dallas County each year, roughly 34% of all food distributed to CDP locations. CCS distributes nearly 89,000 pounds of food each month to 60 CDP locations - or more than 1 million pounds annually in addition to food distributed to clients from the main CCS location in Downtown Dallas. However, actual food distributed through CDPs vary from month to month, thus these numbers are estimates of monthly averages.