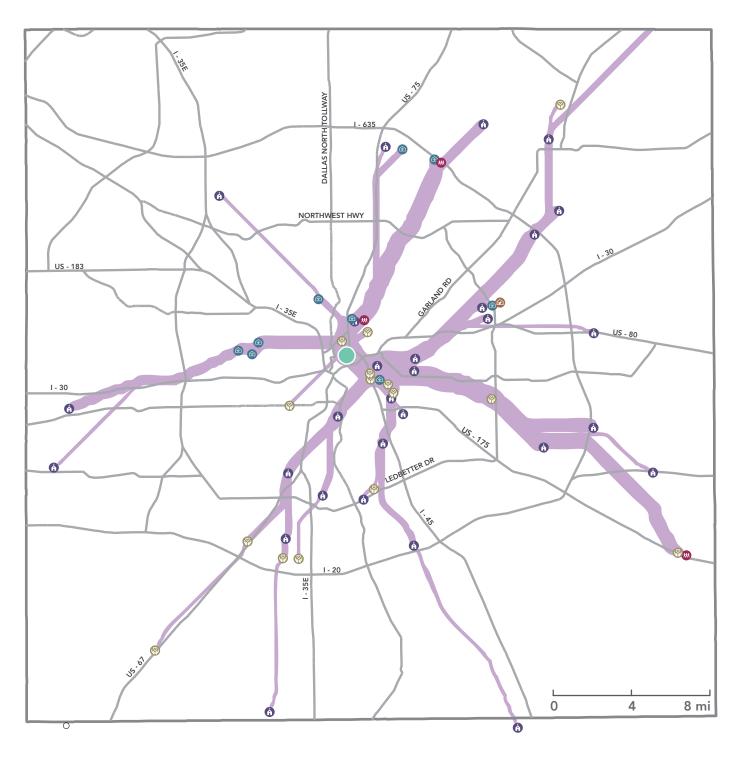

CCS has served more than 21,000 individuals in more than 8,000 households between October 2012 and September 2014 at both CDP sites and the downtown location. However, this number varies from the number of clients active at any one time and from the number served through the CDP network, as described below. Clients in central Dallas County are concentrated in West Dallas, Oak Cliff, and near Fair Park; however there have been numerous clients from southeastern Dallas County near Pleasant Grove, Balch Springs, and Seagoville.

# WHERE THE FOOD GOES 14,15

CDP locations are scattered throughout Dallas County, with clusters near Downtown, in West Dallas, in East Dallas near Loop 12 and I-30, and surrounding Fair Park. CCS delivers 372,000 lbs. of food to CDPs in the southeastern portion of Dallas County each year, roughly 34% of all food distributed to CDP locations. CCS distributes nearly 89,000 pounds of food each month to 60 CDP locations - or more than 1 million pounds annually in addition to food distributed to clients from the main CCS location in Downtown Dallas. However, actual food distributed through CDPs vary from month to month, thus these numbers are estimates of monthly averages.